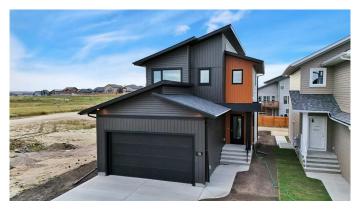

## \$535,900

3 Bedroom, 2.00 Bathroom, 1,586 sqft Residential on 0.09 Acres

Panorama Estates, Blackfalds, Alberta

Welcome to the RUBY built by Award Winning Abbey Platinum Master Built on the highly desirable Palmer Circle in Blackfalds. This 1586 sq foot 2 storey has an amazing modern sight lines and curb appeal with stunning brick accents, wood grain metal siding . A spacious entrance greets you as you enter this 3 bedroom 2.5 bath home. An open floor plan, living room with a fireplace, large kitchen with amazing backsplash and quartz countertops. As you take a walk upstairs you will find a Primary bedroom with a 3 pcs ensuite, as well as 2 more ample sized bedrooms and a 4 pc bath. This home has an upstairs laundry are for added convivence. The unfinished basement features 9 foot ceilings and can accommodate a 4 pcs bath, family room and a bedroom, just add your own creative design.

#### **Essential Information**

MLS® # A2143466 Price \$535,900

Bedrooms 3

Bathrooms 2.00

Full Baths 1

Half Baths 1

Square Footage 1,586 Acres 0.09 Year Built 2024

Type Residential
Sub-Type Detached
Style 2 Storey
Status Active