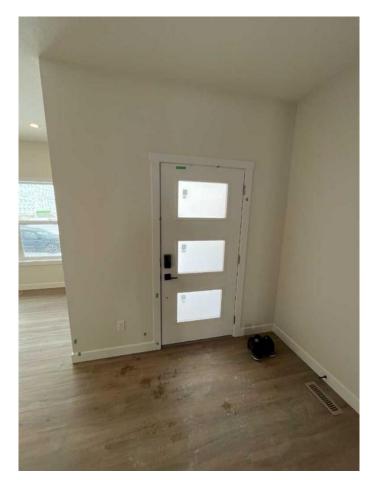

### \$688,800

3 Bedroom, 3.00 Bathroom, 1,990 sqft Residential on 0.06 Acres

Lewisburg, Calgary, Alberta

Welcome to the Ruben by Genesis Builds, a stunning, 3-bedroom, 2.5-bath home designed for modern living. This thoughtfully designed residence features a main floor flex room, complemented by 9' main and basement walls for a spacious feel. The open-to-above entryway foyer sets a grand tone, while the wrought iron spindle railing adds a touch of elegance. Enjoy luxurious finishes with granite/quartz countertops throughout, and a blend of LVP, LVT, and carpet flooring. Enhanced lighting with added potlights illuminates the flex room, upper loft, and master bedroom. The kitchen is a chef's dream, featuring stainless steel appliances, and gas line rough-ins for both the BBQ and range. The upper floor boasts a versatile bonus room and a convenient laundry area. Plus, a smart home package ensures modern convenience and connectivity throughout this beautiful home. Photos are of Actual Home.