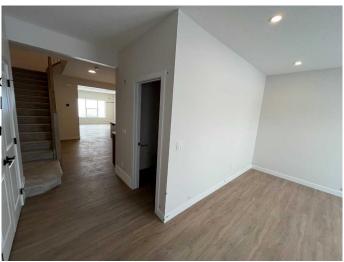

### \$688,800

3 Bedroom, 3.00 Bathroom, 1,990 sqft Residential on 0.06 Acres

Lewisburg, Calgary, Alberta

Welcome to the Ruben by Genesis Builds, a stunning, 3-bedroom, 2.5-bath home designed for modern living. This thoughtfully designed residence features a main floor flex room, complemented by 9' main and basement walls for a spacious feel. The open-to-above entryway foyer sets a grand tone, while the wrought iron spindle railing adds a touch of elegance. Enjoy luxurious finishes with granite/quartz countertops throughout, and a blend of LVP, LVT, and carpet flooring. Enhanced lighting with added potlights illuminates the flex room, upper loft, and master bedroom. The kitchen is a chef's dream, featuring stainless steel appliances, and gas line rough-ins for both the BBQ and range. The upper floor boasts a versatile bonus room and a convenient laundry area. Plus, a smart home package ensures modern convenience and connectivity throughout this beautiful home. Photos are of Actual Home.

### Interior

Interior Features Double Vanity, Kitchen Island

Counters, No Animal Home,

Appliances Dishwasher, Microwave, Refi

Heating Forced Air, Natural Gas

Cooling None

Has Basement Yes

Basement Full, Unfinished