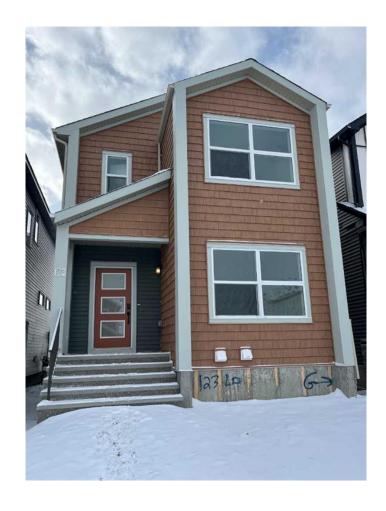

# **\$688,800 - 123 Lewiston Drive Ne, Calgary**

MLS® #A2159833

### \$688,800

3 Bedroom, 3.00 Bathroom, 1,990 sqft Residential on 0.06 Acres

Lewisburg, Calgary, Alberta

Welcome to the Ruben by Genesis Builds, a stunning, 3-bedroom, 2.5-bath home designed for modern living. This thoughtfully designed residence features a main floor flex room, complemented by 9' main and basement walls for a spacious feel. The open-to-above entryway foyer sets a grand tone, while the wrought iron spindle railing adds a touch of elegance. Enjoy luxurious finishes with granite/quartz countertops throughout, and a blend of LVP, LVT, and carpet flooring. Enhanced lighting with added potlights illuminates the flex room, upper loft, and master bedroom. The kitchen is a chef's dream, featuring stainless steel appliances, and gas line rough-ins for both the BBQ and range. The upper floor boasts a versatile bonus room and a convenient laundry area. Plus, a smart home package ensures modern convenience and connectivity throughout this beautiful home. Photos are of Actual Home.

### **Essential Information**

MLS® # A2159833 Price \$688,800

Bedrooms 3
Bathrooms 3.00
Full Baths 2
Half Baths 1

Square Footage 1,990

Acres 0.06

Year Built 2025

Type Residential

Sub-Type Detached

Style 2 Storey

Status Active

# **Community Information**

Address 123 Lewiston Drive Ne

Subdivision Lewisburg

City Calgary

County Calgary

Province Alberta

Postal Code T3P2J6

### **Exterior**

Exterior Features None

Lot Description Back Lane, Back Yard

Roof Asphalt Shingle

Construction Vinyl Siding, Wood Frame

Foundation Poured Concrete