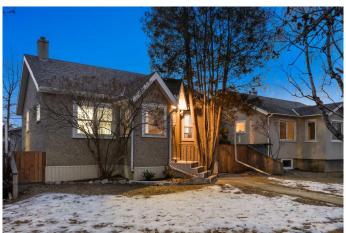

A standout bonus awaits with not one, but TWO single-car garages! The original garage and a newly built one with an oversized door and impressive interior height provide extra storage or accommodate a truck or larger vehicles.

Built in 1945