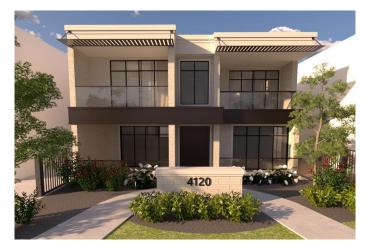

# \$3,399,000 - B, 4120 1a Street Sw, Calgary

MLS® #A2196529

## \$3,399,000

2 Bedroom, 3.00 Bathroom, 2,944 sqft Residential on 0.18 Acres

Parkhill, Calgary, Alberta

Welcome to The Terrace Residence at Parkhill Flats, where nearly 3,000 sq. ft. of sprawling single-level living meets impeccable craftsmanship and innovative design in the form of â€~Stacked Bungalows'. Bespoke designer millwork, natural stone, and wide-plank white oak hardwood floors blend timeless elegance with effortless functionality, all within an expansive, light-filled layout. Enter through secure gated access to your heated 4-car garage (lift-ready) and step directly into your home via a private elevator. Perfect for pet owners, this ground-level residence offers convenient access to a beautifully landscaped yard and a front terrace overlooking Stanley Park. 12' ceilings and floor-to-ceiling windows flood the great room with natural light, while an 18â€<sup>™</sup>x16â€<sup>™</sup> partially covered patio sets the stage for alfresco dining and summer gatherings. The chef-inspired Wolf & Sub-Zero kitchen, paired with custom hand-crafted cabinetry and a large walk in pantry, are a culinary dream. Whether hosting in the elegant dining room bathed in evening light with park views or enjoying a cozy night by the fire, every space is designed for effortless luxury living. The primary retreat offers direct patio access and serene park views, complete with a spa-like ensuite wrapped in porcelain tiles, an oversized vanity, and an expansive walk-in closet. A second bedroom with ensuite and walk-in closet, along with a den and full laundry room, complete this thoughtfully

## Built in 2025