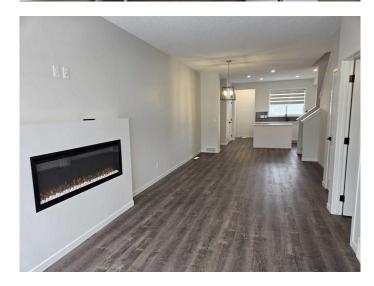

## \$564,999

3 Bedroom, 3.00 Bathroom, 1,418 sqft Residential on 0.05 Acres

Glacier Ridge, Calgary, Alberta

90 Aquila Drive NW is a beautiful brand-new home in the desirable Glacier Ridge community. Designed with an open-concept layout, the main floor features a modern kitchen equipped with stainless steel appliances and stylish laminate flooring. The spacious layout seamlessly connects the living, dining, and kitchen areas, creating an inviting atmosphere for both daily living and entertaining. Recessed pot lights add a warm ambiance throughout.

Coverings

Heating Forced Air

Cooling Full
Fireplace Yes
# of Fireplaces 1

Fireplaces Electric

Has Basement Yes

Basement Full, Unfinished, Exterior Entry