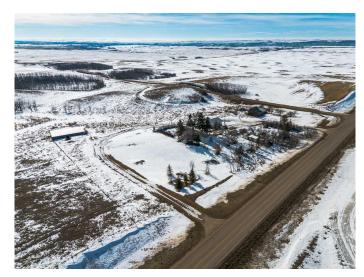

## \$314,000

3 Bedroom, 2.00 Bathroom, 1,216 sqft Residential on 10.65 Acres

NONE, Rural Starland County, Alberta

Welcome Home! This 3 bedroom 2 bath open concept mobile home boasts a recently resealed skylight, separate laundry room, new flooring in the living area and small bedroom and a completely renovated main bath. Loads of natural light, and a deck to watch the sunset. There are fenced pastures, an old barn that needs work or torn down, an animal shelter, a shed, a 28x30 heated shop, and a beautiful treed yard. Minutes from the Tolman Bridge and the beautiful Badlands at the Red Deer river, for canoeing fishing, swimming, and a great gun club. Under 20 minutes to TROCHU, 5 minutes to Rumsey, 40 Mins to Stettler and 40 minutes to Drumheller Quick possession available.