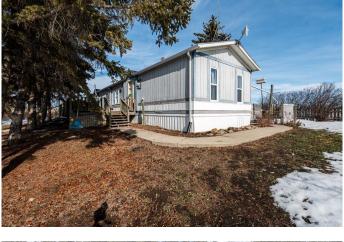

## \$314,000

3 Bedroom, 2.00 Bathroom, 1,216 sqft Residential on 10.65 Acres

NONE, Rural Starland County, Alberta

Welcome Home! This 3 bedroom 2 bath open concept mobile home boasts a recently resealed skylight, separate laundry room, new flooring in the living area and small bedroom and a completely renovated main bath. Loads of natural light, and a deck to watch the sunset. There are fenced pastures, an old barn that needs work or torn down, an animal shelter, a shed, a 28x30 heated shop, and a beautiful treed yard. Minutes from the Tolman Bridge and the beautiful Badlands at the Red Deer river, for canoeing fishing, swimming, and a great gun club. Under 20 minutes to TROCHU, 5 minutes to Rumsey, 40 Mins to Stettler and 40 minutes to Drumheller Quick possession available.