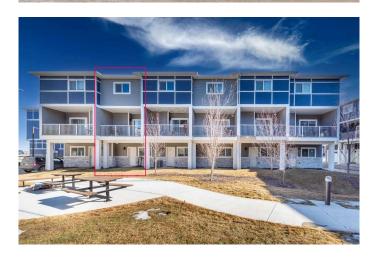

# \$430,000 - 902, 33 Merganser Drive W, Chestermere

MLS® #A2198941

### \$430,000

2 Bedroom, 3.00 Bathroom, 1,346 sqft Residential on 0.00 Acres

Chelsea\_CH, Chestermere, Alberta

Spacious & affordable Investor-Friendly Townhouse in Chelsea, Chestermere!

Welcome to this modern and spacious 2-bedroom, 2.5-bathroom townhouse in the sought-after Cascata project. Unlike similar-sqft-sized 3-bedroom townhomes, this well-designed home features larger bedrooms, offering a more comfortable and functional layout. Originally designed with the option for a third bedroom at the garage level, it allows for flexibility to suit various future needs.

For investors, the rental market is challengingbut this home is already tenanted with responsible and reliable occupants, offering immediate rental income stability. The tandem 2-car garage plus an additional driveway space ensures plenty of parking. At the back, a shared courtyard provides an open outdoor space to enjoy.