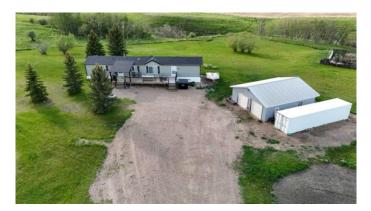

# \$489,000 - 254068 324 Township, Rural Kneehill County

MLS® #A2202264

#### \$489,000

3 Bedroom, 2.00 Bathroom, 1,122 sqft Residential on 4.00 Acres

NONE, Rural Kneehill County, Alberta

Discover modern comfort and country charm on this beautifully manicured acreage. This newer home is thoughtfully designed for easy one level living, featuring an inviting open layout that maximizes space and functionality. The spacious living room offers a cozy retreat, while the well-appointed kitchen boasts rich dark cabinetry, ample counter space, and an adjoining dining areaâ€"ideal for gathering with family and friends. A conveniently located laundry room just off the kitchen adds to the home's practicality.

The oversized primary bedroom is complete with a walk-in closet and a luxurious 4-piece ensuite. Two additional bedrooms and another full bathroom provide comfortable accommodations for family or guests. Outside, the detached double garage offers plenty of parking and extra storage space, while a large garden spot provides the perfect opportunity for homegrown produce. Whether you're seeking a peaceful escape or a place to put down roots, this acreage offers the best of rural living.

### Exterior

| Exterior Features | Other           |
|-------------------|-----------------|
| Lot Description   | Other           |
| Roof              | Asphalt Shingle |
| Construction      | Vinyl Siding    |
| Foundation        | Piling(s)       |