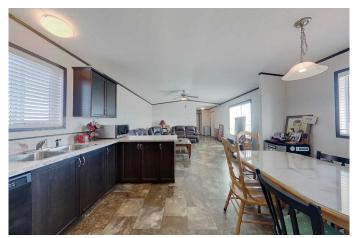

#### \$489,000

3 Bedroom, 2.00 Bathroom, 1,122 sqft Residential on 4.00 Acres

NONE, Rural Kneehill County, Alberta

Discover modern comfort and country charm on this beautifully manicured acreage. This newer home is thoughtfully designed for easy one level living, featuring an inviting open layout that maximizes space and functionality. The spacious living room offers a cozy retreat, while the well-appointed kitchen boasts rich dark cabinetry, ample counter space, and an adjoining dining areaâ€"ideal for gathering with family and friends. A conveniently located laundry room just off the kitchen adds to the home's practicality.

#### Interior

| Interior Features | See Remarks |
|-------------------|-------------|
| Appliances        | See Remarks |
| Heating           | Forced Air  |
| Cooling           | None        |
| Basement          | None        |