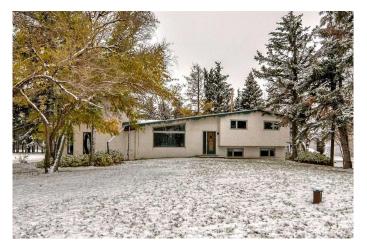

# \$2,200,000 - 255002 Range Road 241, Rural Wheatland County

MLS® #A2202318

### \$2,200,000

6 Bedroom, 3.00 Bathroom, 2,204 sqft Residential on 235.00 Acres

NONE, Rural Wheatland County, Alberta

Nestled in the heart of the prairies, surrounded by mature trees you will find this quiet GEM...!! Situated in the County of Wheatland, this property is very commutable to Strathmore, Calgary and the Airport. It includes 235 acres with 50 acres of irrigation rights. Approx 205 acres cultivated with the balance pasture with water. A 2204 sq.ft. home with upgrades such as the bathrooms, furnaces, Hot water Tank and new septic. It has a 26x 32 shop and a Quonset.....

Style Acreage with Residence, 3 Level Split

Status Active

#### **Exterior**

Exterior Features Private Yard, Fire Pit

Lot Description Farm, Creek/River/Stream/Pond

Roof Asphalt Shingle

Construction Stucco Foundation Block