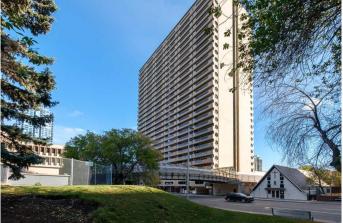

#### \$235,000

1 Bedroom, 1.00 Bathroom, 716 sqft Residential on 0.00 Acres

Downtown Commercial Core, Calgary, Alberta

\*\*DOWNTOWN LIVING AT IT'S FINEST! **EXCELLENT LOCATION!\*\* WELCOME TO** YOUR BEAUTIFULLY RENOVATED 1 bedroom plus den, 1 bathroom condo in the sought-after Rocky Mountain Court. This stunning unit boasts an OPEN-CONCEPT FLOOR PLAN, featuring TILED ENTRYWAY, LAMINATE FLOORING throughout and a modern UPGRADED KITCHEN equipped with stainless steel appliances. Enjoy SPACIOUS LIVING AND DINING AREAS that are perfect for entertaining or relaxing. The GENEROUS SIZED BEDROOM offers a peaceful retreat, while the DEN can serve as a home office or additional storage. Step outside to your LARGE BALCONY, ideal for enjoying morning coffee or evening gatherings. Building amenities include SECURE PARKING, a convenient laundry facility, an EXERCISE ROOM for staying fit, a SAUNA for unwinding, a RACQUET COURT for active fun, and an inviting OUTDOOR ROOFTOP TERRACE. With ONSITE BUILDING MANAGEMENT, shopping located on the street level and just ONE BLOCK away from the C-Train and Plus-15, nearby to Stephen Avenue, Restaurants, Central Library, Theatre/Concert Halls, and Superstore, you'll relish the unparalleled convenience of downtown living. Don't miss your chance to experience the vibrant lifestyle this condo offers! GREAT **INVESTMENT OPPORTUNITY! SCHEDULE** A VIEWING TODAY!

Built in 1980

#### Exterior

Exterior Features Balcony

Construction Concrete