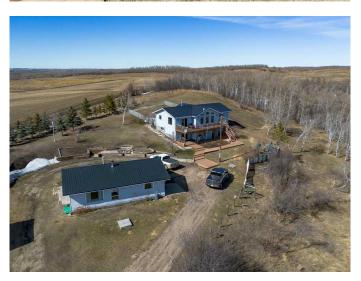

### \$750,000

4 Bedroom, 3.00 Bathroom, 1,237 sqft Residential on 13.37 Acres

NONE, Rural Lacombe County, Alberta

This property has beautiful views and offers a quiet lifestyle, tucked away on 13.37 acres. There is a second home on the property. The main home is a hillside bungalow, that is very well cared for and pride of ownership is everywhere. On the main floor enjoy the beautiful kitchen that has plenty of cabinets a counterspace and is open to the dining and living areas, making this a great space to spend time with the family or entertain your friends. This views from this area are absolutely beautiful. The primary bedroom is spacious with a nice ensuite and plenty of closet space. There is a second bedroom on the main floor with a full bathroom. The basement is totally developed and offers two more good-sized bedrooms, a large recreation and family room. There is a second home on the property. A new septic tank for the main house has been installed April 2025.

Built in 1996