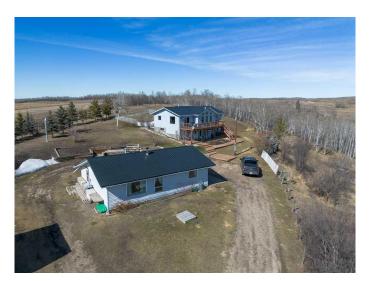

### \$750,000

4 Bedroom, 3.00 Bathroom, 1,237 sqft Residential on 13.37 Acres

NONE, Rural Lacombe County, Alberta

This property has beautiful views and offers a quiet lifestyle, tucked away on 13.37 acres. There is a second home on the property. The main home is a hillside bungalow, that is very well cared for and pride of ownership is everywhere. On the main floor enjoy the beautiful kitchen that has plenty of cabinets a counterspace and is open to the dining and living areas, making this a great space to spend time with the family or entertain your friends. This views from this area are absolutely beautiful. The primary bedroom is spacious with a nice ensuite and plenty of closet space. There is a second bedroom on the main floor with a full bathroom. The basement is totally developed and offers two more good-sized bedrooms, a large recreation and family room. There is a second home on the property. A new septic tank for the main house has been installed April 2025.

Built in 1996