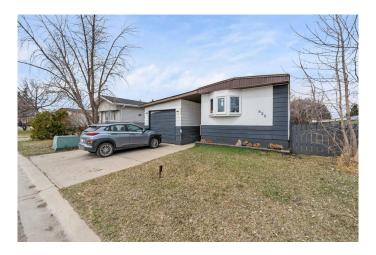

### \$299,999

3 Bedroom, 2.00 Bathroom, 1,028 sqft Residential on 0.12 Acres

Brentwood\_Strathmore, Strathmore, Alberta

Welcome to 826 Brentwood Crescent, this is your chance to own your own piece of land with no lot fees at a very affordable price in the friendly community of Brentwood in Strathmore. This charming mobile home has over 1300 square feet of developed living space and offers three comfortable and oversized bedrooms and two bathrooms, one being an ensuite in the primary bedroom, all on one level, with a spacious living area that flows into a bright kitchenâ€"perfect for everyday living or entertaining. The home also features a private yard, detached garage, and BRAND NEW windows, with no stairs to worry about. Just a short walk to Awcole Brentwood Elementary and close to both Crowther Memorial Junior High and Strathmore High School, this is an ideal location for families. You'll love being minutes from everyday essentials like Walmart, Sobeys, and M&M Food Market, plus local spots like Rocky's Bakery and More Than Ice Cream when you want to treat yourself. Parks like Dinosaur Sledding Hill and Elmer & Phyllis Gray Park are nearby for your outdoor enjoyment, and important services like the hospital, RCMP, and fire department are just around the corner. With an easy commute to Calgary and everything you need close by, this home is the perfect mix of comfort and convenience. You have to experience the small, rural Alberta town feel that Strathmore offers in person in order to truly appreciate it. With a strong rental market that has high demand and low

#### **Amenities**

Parking Spaces 2

Parking Single Garage Detached

#### **Exterior**

Exterior Features Private Yard

Lot Description Back Lane

Roof Asphalt

Construction Mixed

Foundation Other