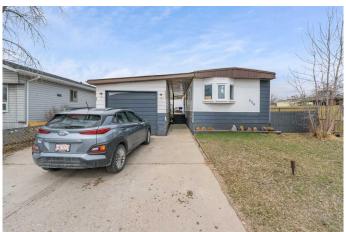

### \$299,999

3 Bedroom, 2.00 Bathroom, 1,028 sqft Residential on 0.12 Acres

Brentwood\_Strathmore, Strathmore, Alberta

Welcome to 826 Brentwood Crescent, this is your chance to own your own piece of land with no lot fees at a very affordable price in the friendly community of Brentwood in Strathmore. This charming mobile home has over 1300 square feet of developed living space and offers three comfortable and oversized bedrooms and two bathrooms, one being an ensuite in the primary bedroom, all on one level, with a spacious living area that flows into a bright kitchenâ€"perfect for everyday living or entertaining. The home also features a private yard, detached garage, and BRAND NEW windows, with no stairs to worry about. Just a short walk to Awcole Brentwood Elementary and close to both Crowther Memorial Junior High and Strathmore High School, this is an ideal location for families. You'll love being minutes from everyday essentials like Walmart, Sobeys, and M&M Food Market, plus local spots like Rocky's Bakery and More Than Ice Cream when you want to treat yourself. Parks like Dinosaur Sledding Hill and Elmer & Phyllis Gray Park are nearby for your outdoor enjoyment, and important services like the hospital, RCMP, and fire department are just around the corner. With an easy commute to Calgary and everything you need close by, this home is the perfect mix of comfort and convenience. You have to experience the small, rural Alberta town feel that Strathmore offers in person in order to truly appreciate it. With a strong rental market that has high demand and low

#### **Amenities**

Parking Spaces 2

Parking Single Garage Detached

#### Interior

Interior Features Vinyl Windows

Appliances Dishwasher, Dryer, Electric Stove, Garage Control(s), Microwave,

Refrigerator, Washer

Heating Forced Air, Natural Gas

Cooling None Basement None