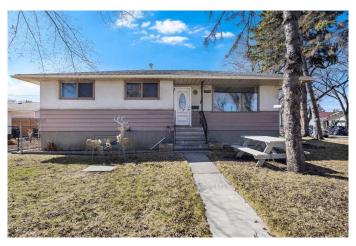

## \$599,900

4 Bedroom, 2.00 Bathroom, 1,051 sqft Residential on 0.15 Acres

Southview, Calgary, Alberta

An incredible opportunity awaits with this versatile property, situated on an M-CG zoned lotâ€"ideal for future redevelopment into townhomes or a fourplex (per City of Calgary zoning guidelines). Currently tenant-occupied, this home offers the flexibility to hold as a revenue property or move in and renovate over time to build equity. The home features solid bones and is located in a highly accessible area with excellent proximity to shopping, major thoroughfares, Bus Rapid Transit, and downtown Calgary. A double detached garage adds further value and rental potential. Whether you're an investor, developer, or savvy homebuyer, this is a rare chance to capitalize on a growing area!

#### **Essential Information**

MLS® # A2210728 Price \$599,900

Bedrooms 4

Bathrooms 2.00

Full Baths 2

Square Footage 1,051 Acres 0.15 Year Built 1957

Type Residential
Sub-Type Detached
Style Bungalow

Status Active

#### **Exterior**

Exterior Features None

Lot Description Back Yard, City Lot, Rectangular Lot, Back Lane, Corner Lot, See

Remarks

Roof Asphalt Shingle

Construction Stucco, Wood Frame

Foundation Poured Concrete