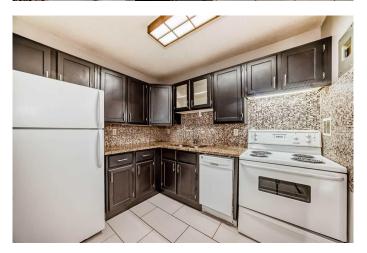

### \$205,000

2 Bedroom, 1.00 Bathroom, 820 sqft Residential on 0.00 Acres

Southwood, Calgary, Alberta

Freshly painted AFFORDABLE HOUSING at it's best. LOCATION, LOCATION! Welcome to your dream home under \$210K, where luxury meets convenience! This stunning ground floor unit with SUNNY SOUTHWEST FACING PATIO offers an exceptional living experience with its spacious layout, renovations, & incredible outdoor space. Prepare to be amazed as you step into a space that has been transformed with thoughtful attention to detail & upgrades that make this home truly extraordinary. Laminate and tile flooring add a touch of elegance to every room. A chef's delight kitchen with totally functional cooking space awaits you. Granite countertops & a trendy backsplash. With TWO sinks, the 5 piece bathroom has been tastefully renovated, featuring a QUARTZ vanity & upgraded fixtures. Admire the tiled fireplace, adding a cozy ambiance to the living area. Neutral color on walls throughout the unit provide a clean & inviting canvas for your personal style. Find convenience in the in-suite storage, complemented by an additional outside storage space on the huge 18 feet by 6 feet patio. One assigned parking stall ensures hassle-free parking. Low condo fees cover heat, water, parking stall, snow removal, lawn mowing, exterior maintenance & provide access to the gym, tennis court & party room. Enjoy the tranquility of the ground floor location, offering easy access to the outdoors & a sense of spaciousness. Ideally situated in central South West close to the Anderson LRT