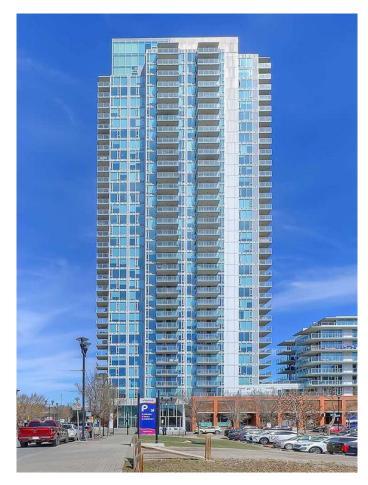

# \$795,000 - 406, 510 6 Avenue Se, Calgary

MLS® #A2211568

### \$795,000

3 Bedroom, 2.00 Bathroom, 1,252 sqft Residential on 0.00 Acres

Downtown East Village, Calgary, Alberta

Welcome to Suite 406 at the Pulse Tower in Evolution, where luxury meets lifestyle in the heart of Calgary's sought-after East Village. This stunning three-bedroom, two-bathroom residence features two-parking stalls, a large private terrace, and is highlighted by floor-to-ceiling windows that immerse the home in natural light. One of its most impressive features is the expansive 577 square-foot private outdoor space with sweeping views of the Bow River and the downtown skylineâ€"ideal for entertaining or relaxing in complete privacy. The home is in meticulous condition and showcases contemporary design throughout, including a sleek, modern kitchen outfitted with stainless steel appliances, quartz countertops, and ample cabinetry. Spacious bedrooms, a spa-like ensuite, air conditioning, in-suite laundry, and generous storage all contribute to the comfort and functionality of the space. The unit features AC, heated bathroom floors, custom closet shelving, two side-by-side assigned parking stalls and a large private storage unit, offering added convenience in an urban setting. Residents of Evolution enjoy access to an array of premium amenities, including a garden terrace with BBQ area, a fully equipped fitness facility, steam room, sauna, and a stylish owners' lounge with pool tableâ€"perfect for socializing or unwinding. Situated in the vibrant East Village, this location is second to none. You're just steps from the Bow River pathways and St.

#### Built in 2016

# of Stories 32