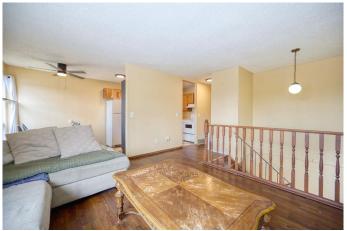

# \$425,000

5 Bedroom, 2.00 Bathroom, 989 sqft Residential on 0.09 Acres

Glenbow, Cochrane, Alberta

Excellent Investment! Amazing VALUE for this BRIGHT and SPACIOUS home with 3 + 3 BEDROOMS. Upstairs features a spacious KITCHEN, a DINING ROOM, and a large LIVING ROOM with a COZY wood-burning FIREPLACE. There are also 3 BEDROOMS, a full BATHROOM, and a LAUNDRY ROOM. There is a SEPARATE entrance to the LOWER LEVEL, which has LARGE WINDOWS making it nice and BRIGHT! You'll find a spacious KITCHEN, DINING AREA, large LIVING ROOM, 3 BEDROOMS, a BATHROOM, and a LAUNDRY ROOM. NEW FLOORING has just been installed on the LOWER LEVEL.