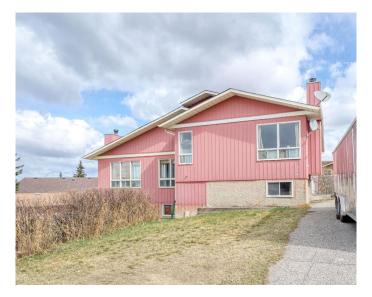

# \$425,000

5 Bedroom, 2.00 Bathroom, 989 sqft Residential on 0.09 Acres

Glenbow, Cochrane, Alberta

Excellent Investment! Amazing VALUE for this BRIGHT and SPACIOUS home with 3 + 3 BEDROOMS. Upstairs features a spacious KITCHEN, a DINING ROOM, and a large LIVING ROOM with a COZY wood-burning FIREPLACE. There are also 3 BEDROOMS, a full BATHROOM, and a LAUNDRY ROOM. There is a SEPARATE entrance to the LOWER LEVEL, which has LARGE WINDOWS making it nice and BRIGHT! You'll find a spacious KITCHEN, DINING AREA, large LIVING ROOM, 3 BEDROOMS, a BATHROOM, and a LAUNDRY ROOM. NEW FLOORING has just been installed on the LOWER LEVEL.

Enjoy a LARGE FENCED BACKYARD and a spacious PARKING PAD at the front. Walking distance to PARKS, SHOPPING, RESTAURANTS, and AMENITIES. Exceptional Value!

Built in 1982

Type Residential

Sub-Type Semi Detached

Style Side by Side, Bi-Level

Status Active