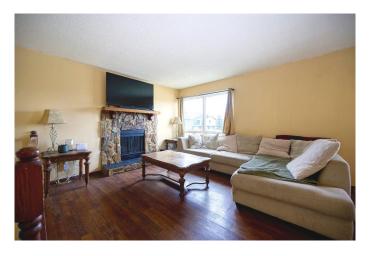

# \$425,000

5 Bedroom, 2.00 Bathroom, 989 sqft Residential on 0.09 Acres

Glenbow, Cochrane, Alberta

Excellent Investment! Amazing VALUE for this BRIGHT and SPACIOUS home with 3 + 3 BEDROOMS. Upstairs features a spacious KITCHEN, a DINING ROOM, and a large LIVING ROOM with a COZY wood-burning FIREPLACE. There are also 3 BEDROOMS, a full BATHROOM, and a LAUNDRY ROOM. There is a SEPARATE entrance to the LOWER LEVEL, which has LARGE WINDOWS making it nice and BRIGHT! You'll find a spacious KITCHEN, DINING AREA, large LIVING ROOM, 3 BEDROOMS, a BATHROOM, and a LAUNDRY ROOM. NEW FLOORING has just been installed on the LOWER LEVEL.

#### Interior

Interior Features See Remarks
Appliances See Remarks
Heating Forced Air

Cooling None
Fireplace Yes

# of Fireplaces 1

Fireplaces Gas

Has Basement Yes

Basement Finished, Full, Walk-Out