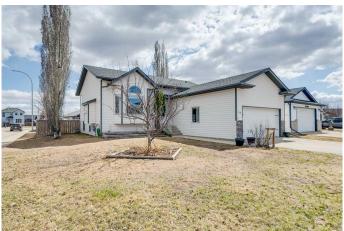

This home is not only functional but also equipped with modern amenities, including operational in-floor heating, central vacuum, and two hot water tanks that were replaced within the last two years. The expansive backyard is a true oasis, adorned with stunning mature trees that provide both beauty and privacy, complemented by a small greenhouse and dog run.

#### **Exterior**

Exterior Features Private Yard, Storage, Dog Run

Lot Description Back Lane, Corner Lot, Front Yard, Treed, Dog Run Fenced In

Roof Asphalt

Construction Vinyl Siding

Foundation Poured Concrete