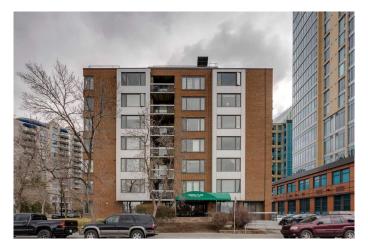

# \$285,000 - 550, 310 8 Street Sw, Calgary

MLS® #A2214996

## \$285,000

2 Bedroom, 2.00 Bathroom, 1,000 sqft Residential on 0.00 Acres

Downtown Commercial Core, Calgary, Alberta

Located along the 8th Street Revitalization Project, Sonoma Place is a secure, well managed gem of a building offering prime walkability, large suites, a fitness facility, rooftop patio and 2 elevators. This 2 bedroom, 2 bathroom corner unit offers great views, open floorplan, with plenty of storage and in-suite laundry. The primary bedroom has its own full ensuite. There is another full bathroom, for the 2nd bedroom. They don't build them like this anymore. Sonoma Place is a concrete building with spacious layouts. This unit allows you to have a sizable dining area, comfortable living room and a sitting area, with river views, perfect for a home office setup. Skip over the 10th Street bridge to Kensington for some shopping and a nice meal. Stroll around the corner to Alforno Bakery. Hop on a bike and cruise the Bow River Pathway. This location is an urban dream at an affordable price.

#### **Exterior**

Exterior Features None

Construction Concrete