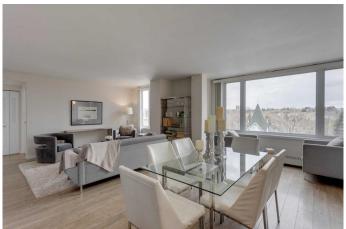

## \$285,000

2 Bedroom, 2.00 Bathroom, 1,000 sqft Residential on 0.00 Acres

Downtown Commercial Core, Calgary, Alberta

Located along the 8th Street Revitalization Project, Sonoma Place is a secure, well managed gem of a building offering prime walkability, large suites, a fitness facility, rooftop patio and 2 elevators. This 2 bedroom, 2 bathroom corner unit offers great views, open floorplan, with plenty of storage and in-suite laundry. The primary bedroom has its own full ensuite. There is another full bathroom, for the 2nd bedroom. They don't build them like this anymore. Sonoma Place is a concrete building with spacious layouts. This unit allows you to have a sizable dining area, comfortable living room and a sitting area, with river views, perfect for a home office setup. Skip over the 10th Street bridge to Kensington for some shopping and a nice meal. Stroll around the corner to Alforno Bakery. Hop on a bike and cruise the Bow River Pathway. This location is an urban dream at an affordable price.