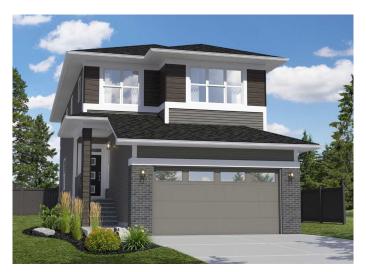

# \$769,000 - 181 Homestead Terrace Ne, Calgary

MLS® #A2216659

## \$769,000

4 Bedroom, 3.00 Bathroom, 2,331 sqft Residential on 0.08 Acres

Homestead, Calgary, Alberta

Modern and functional! This 2,331 sq ft home built by Trico Homes features a main floor bedroom with full washroom, perfect for guests or family. Enjoy a bright open-concept layout with built-in appliances and a separate spice kitchen for added convenience. Upstairs offers 3 spacious bedrooms, a bonus room, and a well-appointed primary ensuite. The 9' foundation and a separate side entrance provides excellent potential for a future basement development. Photos are representative