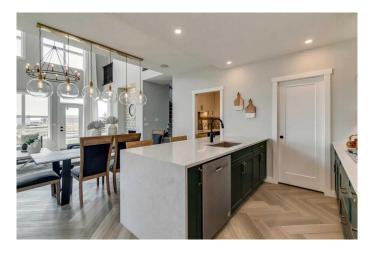

## \$769,000

4 Bedroom, 3.00 Bathroom, 2,331 sqft Residential on 0.08 Acres

Homestead, Calgary, Alberta

Modern and functional! This 2,331 sq ft home built by Trico Homes features a main floor bedroom with full washroom, perfect for guests or family. Enjoy a bright open-concept layout with built-in appliances and a separate spice kitchen for added convenience. Upstairs offers 3 spacious bedrooms, a bonus room, and a well-appointed primary ensuite. The 9' foundation and a separate side entrance provides excellent potential for a future basement development. Photos are representative

#### Interior

Interior Features Double Vanity, Kitchen Island, No Animal Home, No Smoking Home,

Open Floorplan, Pantry, Separate Entrance, Soaking Tub, Stone

Counters, Walk-In Closet(s)

Appliances Dishwasher, Microwave, Range, Refrigerator