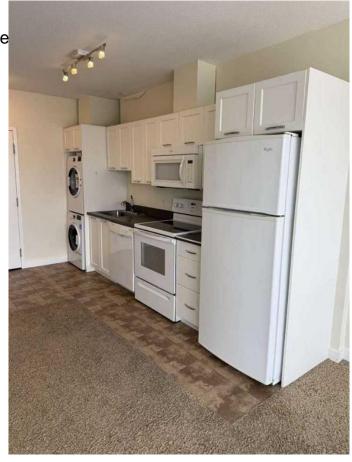

#### \$296,000

1 Bedroom, 1.00 Bathroom, 437 sqft Residential on 0.00 Acres

Brentwood, Calgary, Alberta

For more information, please click Brochure button.

Stunning Mountain Views! Bright
One-Bedroom Condo on the 8th Floor.
Welcome to this beautifully situated
one-bedroom condo offering breathtaking
views of the mountains from the 8th floor. This
bright and well-maintained unit features an
open layout with large windows that flood the
space with natural light and showcase the
scenic backdrop. Enjoy the peace and privacy
of being up high, while still being close to all
the amenities you need. A perfect opportunity
for first-time buyers, investors, or those looking
to downsize with style. Don't miss out on
this rare view-facing unit!

**Appliances** Dishwasher. Microwave,

Washer/Dryer, Window Cove

Forced Air, Natural Gas Heating

Cooling Central Air