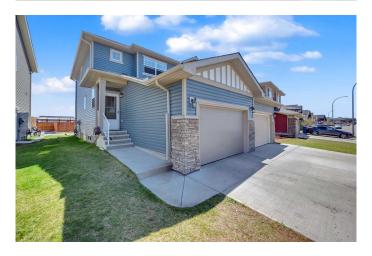

## \$559,990

4 Bedroom, 3.00 Bathroom, 1,407 sqft Residential on 0.07 Acres

Saddle Ridge, Calgary, Alberta

Welcome to Your Dream Home at 20 Saddlelake Terrace NE, Calgary! This rare find stunning 2015 built front-attached semi-detached home, 4 bed 2.5 bath, offers a rare combination of space, upgrades, and unbeatable location in the heart of Saddleridge. Featuring an oversized front-attached single garage, two-car parking on the driveway, and additional two-car parking at the back with a paved alley, you'II never have to worry about parking or storage again!

## **Amenities**

Parking Spaces 5

Parking Double Garage Attached, Oversized, Parking Pad

# of Garages 1