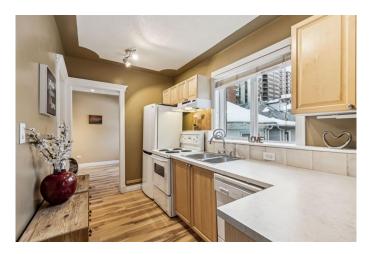

# \$182,500

1 Bedroom, 1.00 Bathroom, 355 sqft Residential on 0.00 Acres

Mission, Calgary, Alberta

\*\*Great Location\*\* Super Cute TOP-FLOOR Condo with LOW Condo-Fees(which include heat/water and more) or as low-maintenance investment property, just steps away from Calgary's Most Vibrant Neighbourhoods. Trendy Restaurants and Walkability as an entry into Mission! Take a quick RUN on the River, Bike-Ride to work on the nearby bike-path system, or walk over to STAMPEDE PARK for an Event or Concert. This OPEN-CONCEPT 355 sqft Condo enjoys BRAND NEW Luxury Vinyl Flooring throughout the single level apartment. Tasteful Kitchen with Maple Accented Cabinetry & Fresh NEW Counters. ENJOY the West Natural Light through the Bedroom and Living Space and Private IN-UNIT WASHER comes in handy. (Tucked away in the closet) Spacious Bedroom can fit a Double or Queen Sized Bed, rare for a CONDO of this size. Clean & Tidy 4 pce Bathroom with Tile floors, sets you up for Just enough space for a busy working professional who doesn't need too much space. Affordable for First-Time Homebuyers (Cheaper-than-Rent). Quick access to downtown, Located in SUPER Vibrant MISSION Walkable/Bikeable to most amenities nearby with TRANSIT, SHOPPING, RESTAURANTS, Neighbourhood/Chain COFFEE SHOPPES, places to soak on the RIVERS' edge or walk to the NEW EVENT centre for Stampede Activities. Proximity to 17th AVE or just a few minutes to the downtown office! Large Secured Storage in