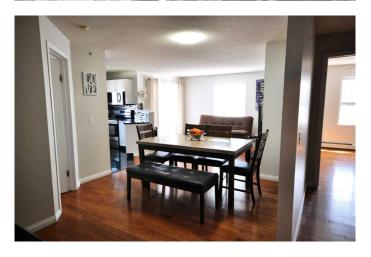

#### \$314,900

2 Bedroom, 2.00 Bathroom, 917 sqft Residential on 0.00 Acres

Somerset, Calgary, Alberta

This beautiful bright top corner unit is fully loaded with upgrades. It has two bedrooms and two full baths. The master bedroom is huge and can easily accommodate a king size bed while the second bedroom is also a very good size. As soon as you enter the unit, you will love the engineered hard wood floors along with gorgeous marble countertops in the kitchen and both bathrooms. The kitchen has also been upgraded with a modern backsplash and stainless steel appliances. This unit sits on the South-East corner of the building so you can enjoy the bright sun daily within the unit or on your covered deck. Such a great location too - the YMCA, library, shopping, C-Train station, etc. are all within a couple blocks. The condo fees covers all major utilities including electricity, heat, and water.