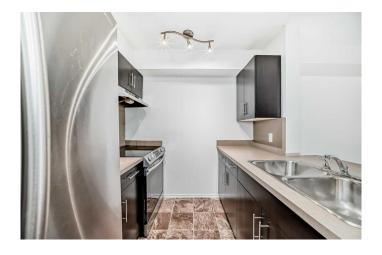

#### \$228,999

1 Bedroom, 1.00 Bathroom, 510 sqft Residential on 0.00 Acres

Saddle Ridge, Calgary, Alberta

Welcome to this TOP FLOOR 1 bedroom condo that won't break the bank! Condo fees are only \$265 which includes everything except power. Featuring INSUITE LAUNDRY, stainless steel appliances, open floorplan, FRESHLY PAINTED, and a covered balcony. Includes 1 assigned parking stall, but a coveted bonus is that the building sides a street with lots of extra street parking. Don't have a car? No worries as this perfect location is located close to a plethora of amenities. Right across the street is a Tim Hortons, Esso, food stores, and bussing. Or you can walk only 15 minutes to the Saddletowne shopping area and the LRT station! Complex allows pets which is perfect with all the immediate surrounding walking paths. Tenant on a 6 month lease until the end of Feb. Turnkey investment.

#### Interior

Interior Features No Animal Home, No Smoking Home, Open Floorplan

Appliances Dishwasher, Dryer, Refrigerator, Stove(s), Washer, Window Coverings

Heating Baseboard

Cooling None