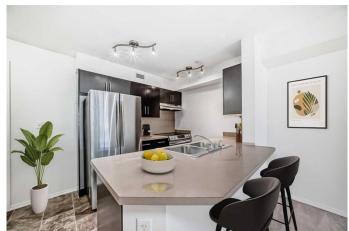

#### \$228,999

1 Bedroom, 1.00 Bathroom, 510 sqft Residential on 0.00 Acres

Saddle Ridge, Calgary, Alberta

Welcome to this TOP FLOOR 1 bedroom condo that won't break the bank! Condo fees are only \$265 which includes everything except power. Featuring INSUITE LAUNDRY, stainless steel appliances, open floorplan, FRESHLY PAINTED, and a covered balcony. Includes 1 assigned parking stall, but a coveted bonus is that the building sides a street with lots of extra street parking. Don't have a car? No worries as this perfect location is located close to a plethora of amenities. Right across the street is a Tim Hortons, Esso, food stores, and bussing. Or you can walk only 15 minutes to the Saddletowne shopping area and the LRT station! Complex allows pets which is perfect with all the immediate surrounding walking paths. Tenant on a 6 month lease until the end of Feb. Turnkey investment.

#### Interior

Interior Features No Animal Home, No Smoking Home, Open Floorplan

Appliances Dishwasher, Dryer, Refrigerator, Stove(s), Washer, Window Coverings

Heating Baseboard

Cooling None