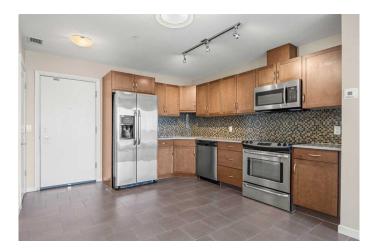

## \$425,000

2 Bedroom, 2.00 Bathroom, 795 sqft Residential on 0.00 Acres

Beltline, Calgary, Alberta

Experience downtown living at its finest in this beautifully designed 2 bed, 2 bath condo located in the heart of Calgary's vibrant core. Offering nearly 800 sq ft of thoughtfully planned space, this unit blends style, comfort, and convenienceâ€"perfect for professionals, roommates, or those looking to downsize without compromising on location or function. Step inside to discover a bright and open living area with floor-to-ceiling windows that flood the space with natural light and showcase amazing city views. The modern kitchen is equipped with stainless steel appliances, quartz countertops, and sleek cabinetry, all seamlessly integrated into the open-concept layout that makes entertaining or relaxing feel effortless. Both bedrooms are strategically located on opposite sides of the unit, providing excellent privacy. Each features a walk-through closet and direct access to a full bathroomâ€"ideal for shared living or hosting guests. The spacious primary bedroom includes a private 4-piece ensuite, while the second bedroom connects to the main bathroom, which also offers a secondary entrance from the main living area. Brand new carpets add a fresh, updated feel, complementing the durable tile flooring and bringing warmth to the bedrooms. Comfort is top of mind year-round thanks to central A/C, and in-suite laundry ensures everyday convenience. This well-managed building offers excellent amenities including a fully equipped fitness centre and a sunny outdoor

#### Interior

Interior Features High Ceilings, Soaking Tub, Walk-In Closet(s), Stone Counters

Appliances Dishwasher, Dryer, Electric Stove, Microwave Hood Fan, Refrigerator,

Washer, Window Coverings

Heating Forced Air, Natural Gas