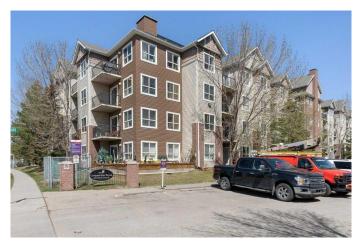

# \$285,000 - 4306, 73 Erin Woods Court Se, Calgary

MLS® #A2218933

# \$285,000

2 Bedroom, 2.00 Bathroom, 846 sqft Residential on 0.00 Acres

Erin Woods, Calgary, Alberta

Step into comfort and style in this beautifully maintained top-floor corner condo, offering sweeping mountain views and exceptional privacy. Designed for both function and relaxation, this home features a flexible front area ideal for a home office or study nook, and a thoughtfully laid-out floorplan with two generous bedrooms, including a primary suite with walk-through closet and private ensuite. Hard surface flooring throughout adds a modern touch, while large windows flood the space with natural light. This quiet, concrete-built complex is professionally managed and offers secure underground parking plus ample visitor stalls. With condo fees that conveniently include heat, electricity, water, and more, this is an outstanding value in one of Calgary's well-connected communities. Ideal for professionals, small families, or investorsâ€"this is low-maintenance living at its best.

# **Community Information**

Address 4306, 73 Erin Woods Court Se

Subdivision Erin Woods

City Calgary
County Calgary
Province Alberta
Postal Code T2B 3V2

### **Exterior**

Exterior Features None

Construction Concrete, Stone, Vinyl Siding, Wood Frame