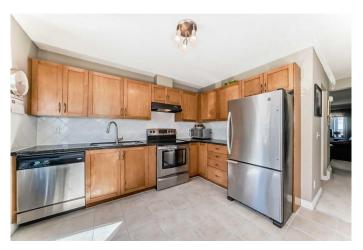

## \$456,900

3 Bedroom, 3.00 Bathroom, 1,222 sqft Residential on 0.00 Acres

Cedarbrae, Calgary, Alberta

This unit is in pristine condition. well maintained 3 bedroom, 2 and a half bathrooms. Good kitchen cupboard space, pantry, granite countertops, A 2 car tandem garage with a rear entry off the patio area. The rear part of the garage (on the main floor) is designed for a recreation room, or a forth bedroom. A spacious dinette off the kitchen area with access to the south facing deck. The long living room is designed to accommodate a formal dinning room. Close to shopping, schools, churches and the community center. Easy to view and very flexible Possession OPEN HOUSE SAT MAY 17/25, 1:00 to 4:30PM.