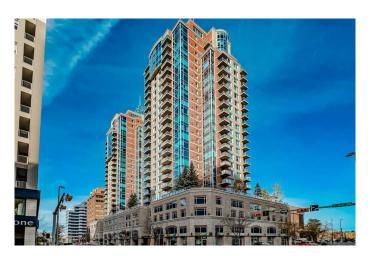

# \$318,000 - 1402, 910 5 Avenue Sw, Calgary

MLS® #A2220126

### \$318,000

1 Bedroom, 1.00 Bathroom, 661 sqft Residential on 0.00 Acres

Downtown Commercial Core, Calgary, Alberta

Framed by floor-to-ceiling windows on the 14th floor, this bright and inviting one-bedroom condo delivers panoramic views of the Bow River and city skyline. Natural light fills the open-concept living space, complete with a cozy gas fireplace and access to a private balconyâ€"ideal for morning coffee or evening sunsets. The kitchen features granite countertops, stainless steel appliances, and a functional island with seating. You'II also find in-suite laundry, central air conditioning, and a titled underground parking stall for added comfort and convenience. Enjoy unmatched walkability with Prince's Island Park, the Bow River Pathway, and the shops and restaurants of Kensington just steps away. This is downtown living with a viewâ€"and a lifestyle to match.