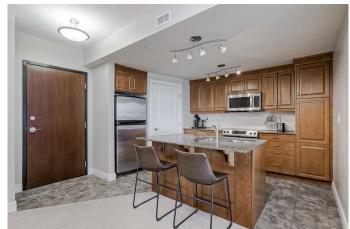

### \$318,000

1 Bedroom, 1.00 Bathroom, 661 sqft Residential on 0.00 Acres

Downtown Commercial Core, Calgary, Alberta

Framed by floor-to-ceiling windows on the 14th floor, this bright and inviting one-bedroom condo delivers panoramic views of the Bow River and city skyline. Natural light fills the open-concept living space, complete with a cozy gas fireplace and access to a private balconyâ€"ideal for morning coffee or evening sunsets. The kitchen features granite countertops, stainless steel appliances, and a functional island with seating. You'II also find in-suite laundry, central air conditioning, and a titled underground parking stall for added comfort and convenience. Enjoy unmatched walkability with Prince's Island Park, the Bow River Pathway, and the shops and restaurants of Kensington just steps away. This is downtown living with a viewâ€"and a lifestyle to match.

#### Interior

Interior Features Breakfast Bar, Kitchen Island

Appliances Dishwasher, Dryer, Electric Range, Microwave Hood Fan, Refrigerator,

Washer, Window Coverings

Heating Fan Coil, Forced Air

Cooling Central Air