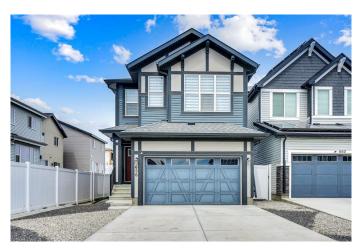

## \$699,990

4 Bedroom, 4.00 Bathroom, 1,657 sqft Residential on 0.08 Acres

Walden, Calgary, Alberta

This beautiful house is located in Walden, a highly sought after neighbourhood in southeast Calgary. The house features a well-lit and spacious kitchen, an open concept living area and a functional dining room. The house has a completed deck, a fully landscaped and fenced yard, and a double-car attached garage. On the upper floor, there is a master bedroom with an ensuite, 2 other spacious rooms, another bathroom and the laundry room. The basement is finished and provides additional living space. There is a bedroom with a full bath in the basement, and open recreational room. This property is a must-see!

## **Amenities**

Parking Spaces 4

Parking Double Garage Attached

# of Garages 2

### **Exterior**

Exterior Features Private Yard

Lot Description Landscaped, Paved, Rectangular Lot

Roof Asphalt Shingle

Construction Wood Siding

Foundation Poured Concrete