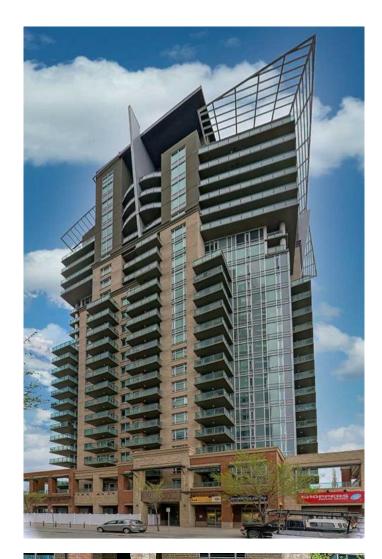

# \$399,500 - 601, 1410 1 Street Se, Calgary

MLS® #A2221434

## \$399,500

2 Bedroom, 2.00 Bathroom, 921 sqft Residential on 0.00 Acres

Beltline, Calgary, Alberta

PRICE REDUCED to SELL NOW!! Welcome to urban living at its finest! This stunning apartment at #601, 1410 1 Str. S.E. in Calgary offers a truly exceptional living experience. Boasting 920 square feet of well-designed space, this TWO-bedroom, TWO-bathroom gem is a testament to modern comfort and style. Upon entering, you'll be immediately captivated by the spacious and open floor plan. Natural light cascades through the windows, highlighting the beautiful VINYL, modern flooring that has been done to perfection. The heart of the home is the inviting kitchen with a convenient island, making meal preparation and entertaining a breeze. One of the property's standout features is the private balcony, where you can unwind while enjoying breathtaking views of the downtown of Calgary and the Rockies. It's the perfect spot to savor your morning coffee or host evening gatherings with friends. For those who appreciate an active lifestyle, this location is a dream come true. The property is in close proximity to a swimming pool, parks, a fitness center, tennis courts, and a variety of restaurants and coffee shops. Public transportation options are also just steps away, ensuring you can easily explore all that Calgary has to offer. In addition to its modern comforts, this apartment is environmentally conscious with efficient waste management practices in place. Underground, titled parking stall and the storage locker are included. Don't miss the opportunity to make this your new

#### Built in 2006

# of Stories 23

Exterior Features Balcony, BBQ gas line, Storage

Construction Brick, Concrete