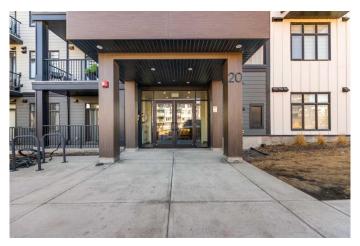

## \$299,000

2 Bedroom, 1.00 Bathroom, 589 sqft Residential on 0.00 Acres

Sage Hill, Calgary, Alberta

Excellent location plus 2 TITLED SURFACE PARKING STALLS FOR HE AND SHE. There is also a large storage in the parkade to store your winter or summer tires. Look no further....this is the best deal and an excellent value for the price. Loads of upgrades. There are 2 bedrooms with luxury vinyl plank throughout. No more carpets to clean, say goodbye to carpet cleaning. Bright and open floorplan featuring modern finishes throughout. White kitchen cabinetry, chimney hoodfan with quartz countertops in both the kitchen and bathroom with luxury walk-in shower and upgraded tiles. Conveniently located within walking distance to all the major shops in Sage Hill, including T&T Supermarket, Walmart, restaurants and walking/bike paths. Immediate possession is available for investors or for first time homebuyers.

#### **Amenities**

Amenities Elevator(s), Parking, Playground, Visitor Parking

Parking Spaces 2

Parking Stall, Titled