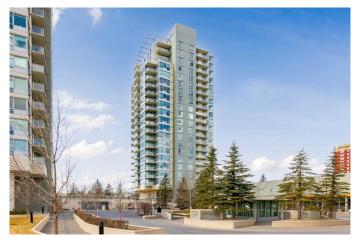

# \$324,900 - 407, 55 Spruce Place Sw, Calgary

MLS® #A2222344

## \$324,900

2 Bedroom, 2.00 Bathroom, 890 sqft Residential on 0.00 Acres

Spruce Cliff, Calgary, Alberta

Welcome to this charming and spacious 2-bedroom, 2-bathroom condo offering 890 sq.ft. of thoughtfully designed urban living. Ideally situated in a highly sought-after location, this northwest-facing unit combines comfort, convenience, and breathtaking views to create a truly exceptional living experience. Step inside and be greeted by a thoughtfully designed open-concept layout that maximizes both space and natural light. The spacious living room features a cozy gas fireplace, perfect for relaxing evenings or entertaining guests. From here, step out onto the expansive private balcony where you can enjoy your morning coffee or unwind at the end of the day while soaking in stunning panoramic views of the surrounding area. This unit also comes with a heated underground parking stall and a secure storage lockerâ€"ideal for keeping your belongings organized and your vehicle protected during Calgary's winter months. Enjoy complimentary access to a top-tier recreation centre complete with a full-size pool and a fully equipped fitness area. Just two traffic lights and a quick 5-minute drive to downtownâ€"or hop on your bike and be there in 10 minutes. You're also steps from parks, a golf course, off-leash dog areas, and the Underground Westbrook LRT station, with shopping and dining just across the street. Easy access to major highways and the mountains makes weekend escapes a breeze. Whether you're a young professional, downsizer, or savvy

### Built in 2006

# of Stories 22