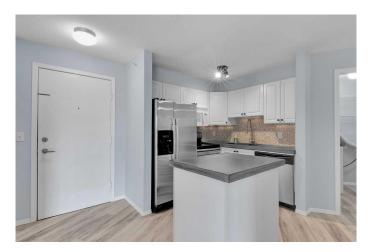

## \$309,900

2 Bedroom, 2.00 Bathroom, 806 sqft Residential on 0.00 Acres

Somerset, Calgary, Alberta

Top features: 2 bedrooms | 2 full bathrooms | 2 parking stalls | Top floor with pond views | Updated/renovated home | Brand new LVP floor | 2 mins to C-train station | Low condo fees. Check out this TOP-FLOOR and MOVE-IN READY condo in the desirable community of Somerset â€" just a 2-min walk to the C-train station and close to every amenity you need! This renovated and affordable unit features 2 bedrooms, 2 full bathrooms, and low condo fees that include ALL utilities (gas, water & electricity), plus 2 parking stalls. Immediate possession is available! Inside, you'll find an open-concept layout with new luxury vinyl plank flooring (waterproof, soundproof, pet-proof & scratch resistant), fresh paint, and updated light fixtures. The kitchen features newer appliances, concrete countertops and ample cabinetry. Enjoy the bright living area that opens to your private balcony with serene pond views â€" perfect for unwinding or entertaining. The generously sized primary bedroom has a walk-in closet and a 4pc ensuite bath. The sizable second bedroom is steps to the second full bathroom. Perfect for kids' room, guests, roommates or as a home office, offering versatility to suit your needs. Additional features include in-unit laundry and no upstairs neighbours! Well-maintained complex and pets friendly (dogs & cats are OK subject to board approval). Proximity to all levels of schools [Somerset School (K-4), Samuel W. Shaw