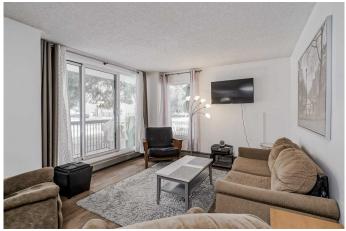

#### \$230,000

2 Bedroom, 1.00 Bathroom, 815 sqft Residential on 0.00 Acres

Beltline, Calgary, Alberta

Charming 2-Bedroom, 1-Bath Main Floor Unit in the Heart of Beltline

Welcome to this bright and freshly painted 2-bedroom, 1-bathroom main floor unit in the highly sought-after Beltline community. No need to wait for the elevator. With an open and airy layout, this home features modern stainless steel appliances, including a stunning silgranite sink in the kitchen, which adds both beauty and durability. The spacious living area is perfect for both relaxation and entertaining, with large windows allowing natural light to flood the space. Real travertine tile adds a touch of luxury throughout, enhancing the home's elegance and style. Enjoy the added convenience of assigned, SECURED, and COVERED parking, providing both ease and peace of mind, along with extra storage space to keep your belongings neatly organized. The private balcony, encased by trees, offers a tranquil outdoor retreat perfect for relaxing or enjoying your morning coffee. Plus, there is potential to add in a washer/dryer, offering even more convenience and flexibility. The location is unbeatable – just steps from the vibrant energy of 17th Avenue, you'll have immediate access to Calgary's best restaurants, shops, and entertainment, all within walking distance. This unit offers the perfect blend of comfort, convenience, and urban living – ideal for anyone looking to embrace the dynamic Beltline lifestyle. Don't miss out on this incredible opportunity!

### Exterior

Exterior Features Balcony

ConstructionConcreteFoundationPoured Concrete