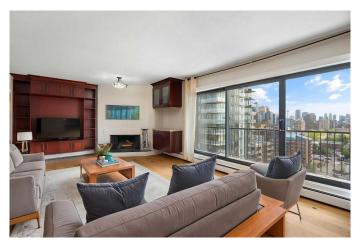

Located on the top floor, this 1,500 sq. ft. two-bedroom, two-bathroom condo isn't just a home â€" it's your statement piece. The sprawling open-concept layout offers endless opportunity to design a dream space that reflects your personal style. Whether you're hosting the crew for cocktails or enjoying a quiet night above the lights, this beautiful penthouse sets the stage.

Wall-to-wall windows capture sweeping skyline views, while the massive balcony (stretching the entire width of the unit) gives you front-row access to fireworks, festivals, and everything downtown has to offer.

Rich cherry wood built-ins stretch across the living, mudroom and kitchen areas, creating an instant sense of sophistication and depth. Paired with 9' ceilings and natural light pouring in from expansive windows, the possibilities here are limitless.

Whether you envision a relaxed hangout spot, a welcoming space to entertain, or a quiet retreat to wind down in comfort this open-concept layout gives you room to dream big.

The oversized primary suite is a private