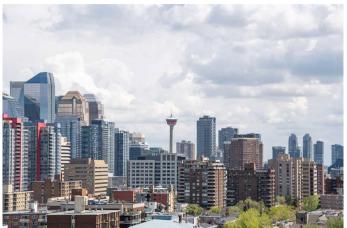

Wall-to-wall windows capture sweeping skyline views, while the massive balcony (stretching the entire width of the unit) gives you front-row access to fireworks, festivals, and everything downtown has to offer.