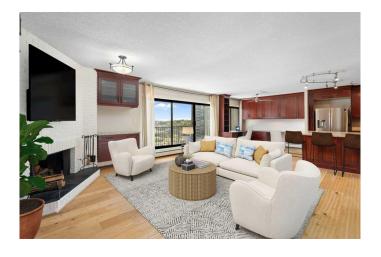

Located on the top floor, this 1,500 sq. ft. two-bedroom, two-bathroom condo isn't just a home â€" it's your statement piece. The sprawling open-concept layout offers endless opportunity to design a dream space that reflects your personal style. Whether you're hosting the crew for cocktails or enjoying a quiet night above the lights, this beautiful penthouse sets the stage.

Wall-to-wall windows capture sweeping skyline views, while the massive balcony (stretching the entire width of the unit) gives you front-row access to fireworks, festivals, and everything downtown has to offer.

Rich cherry wood built-ins stretch across the living, mudroom and kitchen areas, creating an instant sense of sophistication and depth. Paired with 9' ceilings and natural light pouring in from expansive windows, the possibilities here are limitless.

Whether you envision a relaxed hangout spot, a welcoming space to entertain, or a quiet retreat to wind down in comfort this open-concept layout gives you room to dream big.

The oversized primary suite is a private