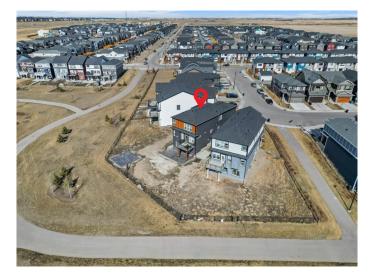

# \$999,900 - 43 Homestead Close Ne, Calgary

MLS® #A2225192

#### \$999,900

7 Bedroom, 5.00 Bathroom, 2,695 sqft Residential on 0.17 Acres

Homestead, Calgary, Alberta

Walk-Out Basement | Stunning Views | Backing onto Pond & Walking Paths | Main Floor Bed & 4pc Bath | Chef's Kitchen & Spice Kitchen | Gas Stove | Granite Countertops | Kitchen Island | Large Deck | Accent Walls | Open Floor Plan | High Ceilings | Recessed Lighting | Gas Fireplace | Grand Living Space | Expansive Bedrooms | Upper Level Laundry | Upper Level Bonus Room | 2 Bed Basement Suite(illegal) | Separate Laundry | Full Kitchen | Patio | Massive Backyard | Front Double Attached Garage | Built-in Shelving for Seasonal Storage | Extended Driveway. Welcome to your dream home! 43 Homestead Close NE is nestled in a serene setting, this stunning 2,695 SqFt home backs onto a tranguil pond and scenic walking paths, ensuring no neighbors behind to disrupt your peace. Step inside to discover a luxurious open floor plan that seamlessly combines elegance and functionality. The main level features a spacious bedroom and a convenient 4-piece bath, perfect for guests or multi-generational living. Delight in the chef's kitchen, equipped with built-in stainless steel appliances, granite countertops, and a generous kitchen island with barstool seating. For culinary enthusiasts, a separate spice kitchen holds a gas stove and additional cabinet storage, making meal preparations a breeze. Entertain guests in the dedicated dining area, cozy up in the living room, or unwind in the family room featuring a warm gas fireplace. The statement accent wall adds