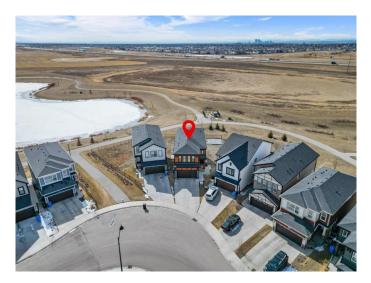

# \$999,900 - 43 Homestead Close Ne, Calgary

MLS® #A2225192

#### \$999,900

7 Bedroom, 5.00 Bathroom, 2,695 sqft Residential on 0.17 Acres

Homestead, Calgary, Alberta

Walk-Out Basement | Stunning Views | Backing onto Pond & Walking Paths | Main Floor Bed & 4pc Bath | Chef's Kitchen & Spice Kitchen | Gas Stove | Granite Countertops | Kitchen Island | Large Deck | Accent Walls | Open Floor Plan | High Ceilings | Recessed Lighting | Gas Fireplace | Grand Living Space | Expansive Bedrooms | Upper Level Laundry | Upper Level Bonus Room | 2 Bed Basement Suite(illegal) | Separate Laundry | Full Kitchen | Patio | Massive Backyard | Front Double Attached Garage | Built-in Shelving for Seasonal Storage | Extended Driveway. Welcome to your dream home! 43 Homestead Close NE is nestled in a serene setting, this stunning 2,695 SqFt home backs onto a tranguil pond and scenic walking paths, ensuring no neighbors behind to disrupt your peace. Step inside to discover a luxurious open floor plan that seamlessly combines elegance and functionality. The main level features a spacious bedroom and a convenient 4-piece bath, perfect for guests or multi-generational living. Delight in the chef's kitchen, equipped with built-in stainless steel appliances, granite countertops, and a generous kitchen island with barstool seating. For culinary enthusiasts, a separate spice kitchen holds a gas stove and additional cabinet storage, making meal preparations a breeze. Entertain guests in the dedicated dining area, cozy up in the living room, or unwind in the family room featuring a warm gas fireplace. The statement accent wall adds