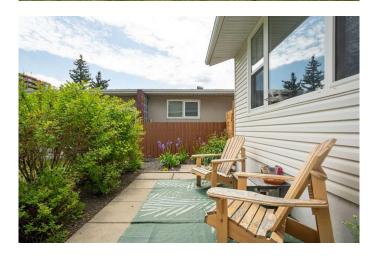

Outside, you'll love the private yard framed by mature landscaping and fully fenced for added privacy. The pie lot provides extra space and flexibility, with plenty of street parking available out front.

#### **Exterior**

Exterior Features Private Yard

Lot Description Back Lane, Reverse Pie Shaped Lot

Roof Asphalt

Construction Composite Siding, Stucco, Wood Frame

Foundation Poured Concrete