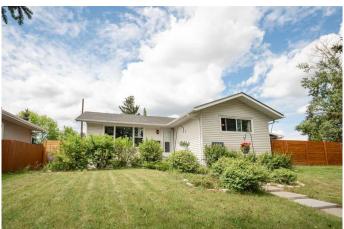

Outside, you'll love the private yard framed by mature landscaping and fully fenced for added privacy. The pie lot provides extra space and flexibility, with plenty of street parking available out front.

#### **Exterior**

Exterior Features Private Yard

Lot Description Back Lane, Reverse Pie Shaped Lot

Roof Asphalt

Construction Composite Siding, Stucco, Wood Frame

Foundation Poured Concrete