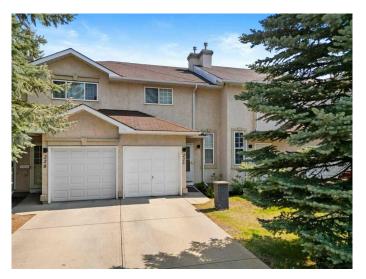

# \$399,900 - 226 Shawinigan Drive Sw, Calgary

MLS® #A2228323

#### \$399,900

3 Bedroom, 2.00 Bathroom, 1,123 sqft Residential on 0.03 Acres

Shawnessy, Calgary, Alberta

Check out our virtual Tour! \*\*Welcome to this well-maintained townhouse in Shawnessy community SW. LOW CONDO FEE, superb location, close to LRT and very near schools, parks, pathways and shopping area. Total 3 bedrooms, 2 bathrooms, partially finished basement and an attached single garage. Lots of upgrades in recent years, including all stainless-steel appliances, updated kitchen, carpet, paint, doors and blinds. Furnace maintenance in 2023, new deck in 2023, hot water tank (2020). Functional main floor, sunny living room with sliding patio doors leading to the newly built deck, it is perfect for a relaxing summer evening. On the second floor you will find a good sized Primary bedroom, one four piece bathroom and two other bedrooms. Basement is partially finished with a full bathroom, laundry area, and a huge untouched area that is suitable for finishing to your desired style. Great neighborhood with easy access to shopping, community center, and very near to two schools and an extensive park area with pathways. Book your private showing today before it is gone.