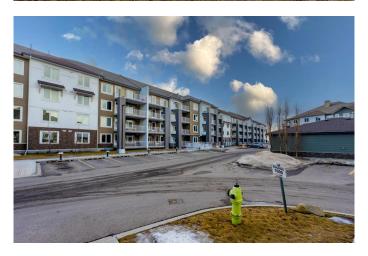

# \$379,000

2 Bedroom, 2.00 Bathroom, 939 sqft Residential on 0.00 Acres

Saddle Ridge, Calgary, Alberta

Welcome Home to this beautiful main floor 2 Bedroom/2Bath condo unit in the Raven Ridge Garden complex in Saddle Ridge community of NE Calgary. This modern 2 Bedroom unit is on the ground floor of the 2023 built Building. The unit features bright and open Living Room, Kitchen/Dining, Master Bedroom with a 3Pc ensuite Bath and walk-in closet, another good sized Bedroom, a 4 Pc full Bathroom and Laundry Closet. The Kitchen offers all major appliances in stainless steel like Double door Refrigerator, Stove, Over the Range Microwave/Hoodfan and Dishwasher. Off the Living Room, there is access to the big balcony. The location of this complex is ideal with its proximity to all amenities like C-Train, Bus, School, Playgrounds, Shopping, Dining, Airport and Major routes like Deerfoot and Stoney. Do not miss your opportunity of calling this your home. Contact your realtor today and book a viewing!

# of Stories 4