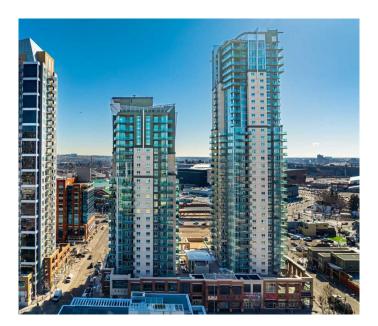

# \$288,800 - 1402, 1410 1 Street Se, Calgary

MLS® #A2231539

## \$288,800

1 Bedroom, 1.00 Bathroom, 630 sqft Residential on 0.00 Acres

Beltline, Calgary, Alberta

\*\*OPEN HOUSE JULY 12TH 10:30 am TO 12:30 pm.\*\* COME AND SEE THIS **EXCEPTIONAL OPPORTUNITY TO LIVE IN** THIS TREND SETTING DYNAMIC CONDO ON THE 14TH FLOOR OF THE SASSO BUILDING! One of the most well-designed one-bedroom condo's in this vibrant 18+ adult complex in the revitalized Cultural and Entertainment district of Beltline/ Victoria Park. This bright and open plan features nine-foot ceilings, air conditioning and floor to ceiling windows offering dramatic views! THE SPECIAL LEVY THAT WAS ASSESSED ON JUNE 12, 2025 FOR \$6,534.61 HAS BEEN PAID IN FULL BY THE SELLER. SEE RECEIPT AND DETAILS OF THE SPECIAL ASSESSMENT IN THE DOCUMENT SECTION OF THIS LISTING. The lights at night are magical. Large foyer with wall hooks, mirrored sliding closet doors and room for a bench. Spacious living/dining area that includes a â€~Cindy Crawford― black electric chaise lounge and recliner with center console plus a wall mounted T.V. and shelving for your equipment. Door to the northwest covered balcony is perfect for summer entertaining with the included natural gas barbecue and patio chairs. Modern spacious kitchen with espresso tone cabinets and drawers, extended granite counter with eating bar and black appliances. The spacious bedroom features a full wall window looking out to the night lights and a wall mounted T.V. with storage shelf for your equipment. Walk through closet with