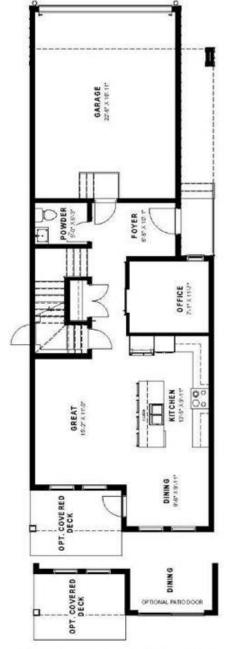

### \$699,900

3 Bedroom, 4.00 Bathroom, 2,060 sqft Residential on 0.09 Acres

Copperfield, Calgary, Alberta

Brand new Westwood model by Vesta Properties in Copperfield â€" Spring 2026 completion! This spacious 3 bedroom, 2.5 bath home offers nearly 2,000 sqft of well-designed living space with an open-concept main floor, large windows, and a modern kitchen with quartz countertops and sleek cabinetry. Upstairs features a central bonus room, full laundry, and a luxurious primary retreat with a walk-in closet and ensuite. Options for a legal basement suite are available, adding great rental or in-law potential. Situated in a family-friendly community close to parks, schools, and everyday conveniences. Secure this pre-construction opportunity while there's still time to customize!

MAIN 797 SQ.FT. GARAGE 414 SQ. FT.

| the associated logos are owned by The Canadian Real Estate Association (CREA) and identify the quality of services |
|--------------------------------------------------------------------------------------------------------------------|
| provided by real estate professionals who are members of CREA. Used under license.                                 |
|                                                                                                                    |
|                                                                                                                    |
|                                                                                                                    |
|                                                                                                                    |
|                                                                                                                    |
|                                                                                                                    |
|                                                                                                                    |
|                                                                                                                    |
|                                                                                                                    |
|                                                                                                                    |
|                                                                                                                    |
|                                                                                                                    |
|                                                                                                                    |
|                                                                                                                    |
|                                                                                                                    |
|                                                                                                                    |
|                                                                                                                    |
|                                                                                                                    |
|                                                                                                                    |
|                                                                                                                    |
|                                                                                                                    |
|                                                                                                                    |
|                                                                                                                    |