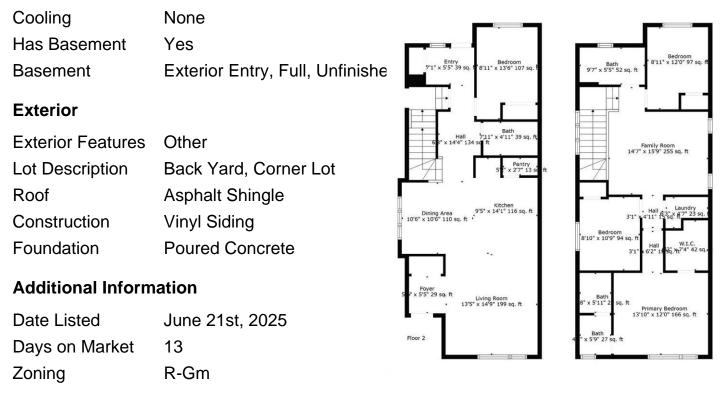

The main floor features a spacious bedroom and full bathroom, perfect for guests, multigenerational living, or a private office. The open-concept living and dining area is warm and inviting, complemented by a modern kitchen with elegant finishes and ample storage.

Upstairs, you'll find three generously sized bedrooms, including a relaxing primary suite with a walk-in closet and private ensuite. A second full bathroom and a large bonus room provide added space for entertainment, work, or relaxation.

Enjoy the outdoors in your east-facing backyard with a deck perfect for morning sun and cozy evening gatherings. A double detached garage adds convenience, and the setting is truly special with the west-facing front.

## Interior

| Interior Features | Double Vanity, Kitchen Island, Pantry, Quartz Counters, Walk-In Closet(s) |
|-------------------|---------------------------------------------------------------------------|
| Appliances        | Dishwasher, Gas Stove, Microwave, Range Hood, Refrigerator                |
| Heating           | Central                                                                   |