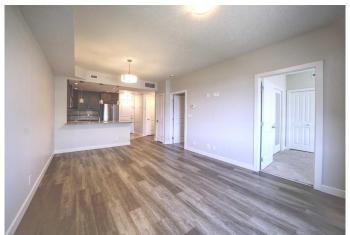

## \$379,900

1 Bedroom, 1.00 Bathroom, 762 sqft Residential on 0.00 Acres

Varsity, Calgary, Alberta

Superb unit!, recently renovated and freshly painted, 9 ft ceilings, bright and open, This Upscale unit in the upscale Varsity Estates, has it all, exclusive gym, superb roof top, shopping and path ways, the unit offer a large office/den area that can be use as a second bedroom as well, Central A/C, granite counter tops, kitchen with plenty of space, amazing combination of comfort and luxury.

#### Interior

Interior Features Granite Counters, No Animal Home, No Smoking Home, French Door

Appliances Dishwasher, Electric Stove, Microwave Hood Fan, Refrigerator,

Washer/Dryer

Heating Baseboard

Cooling None