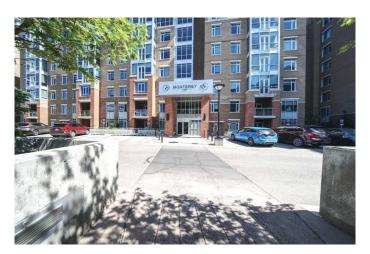

## \$379,900

1 Bedroom, 1.00 Bathroom, 762 sqft Residential on 0.00 Acres

Varsity, Calgary, Alberta

Superb unit!, recently renovated and freshly painted, 9 ft ceilings, bright and open, This Upscale unit in the upscale Varsity Estates, has it all, exclusive gym, superb roof top, shopping and path ways, the unit offer a large office/den area that can be use as a second bedroom as well, Central A/C, granite counter tops, kitchen with plenty of space, amazing combination of comfort and luxury.

#### Interior

Interior Features Granite Counters, No Animal Home, No Smoking Home, French Door

Appliances Dishwasher, Electric Stove, Microwave Hood Fan, Refrigerator,

Washer/Dryer

Heating Baseboard

Cooling None