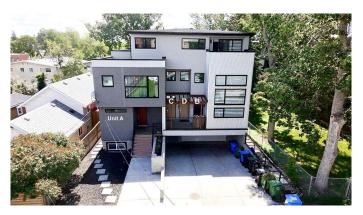

1 half bathroom, plus a versatile flex room. This unique and well-thought-out floor plan showcases tasteful finishes, large windows providing ample natural light, and a heated underground garage with parking for five vehicles. Breakdown of Units:

Unit A (613 3 Ave NE): 1 Bedroom + Flex
Room, 2 Full Bathrooms, approx. 1,213 SQFT
Unit B (607 3 Ave NE): 3 Bedrooms, 3.5
Bathrooms, approx. 1,784 SQFT
Unit C (611 3 Ave NE): 4 Bedrooms, 3 Full
Bathrooms, approx. 2,131 SQFT
Unit D (609 3 Ave NE): 2 Bedrooms, 2 Full
Bathrooms, approx. 1,156 SQFT
Total: approx. 6,253 SQFT (all sizes and details are approximate and subject to



verification).

# **Essential Information**

MLS® # A2235459 Price \$2,850,000

Bedrooms 1

Bathrooms 1.00

Full Baths 1

Square Footage 6,253

Acres 0.12

Year Built 2021







Type Residential
Sub-Type Detached
Style 3 Storey
Status Active

# **Community Information**

Address 607,609,611,613 3 Avenue Ne

Subdivision Bridgeland/Riverside

City Calgary
County Calgary
Province Alberta
Postal Code T2E 0H9

#### **Amenities**

Parking Spaces 5

Parking Underground

#### Interior

Interior Features See Remarks

Appliances Dishwasher, Electric Stove, Range Hood, Refrigerator, Washer/Dryer

Heating Forced Air

Cooling None
Has Basement Yes

Basement See Remarks

#### **Exterior**

Exterior Features None

Lot Description See Remarks

Roof Asphalt Shingle

Construction Mixed

Foundation Poured Concrete

#### **Additional Information**

Date Listed June 28th, 2025

Days on Market 72

Zoning M-CG d111

# **Listing Details**

Listing Office RE/MAX Real Estate (Mountai