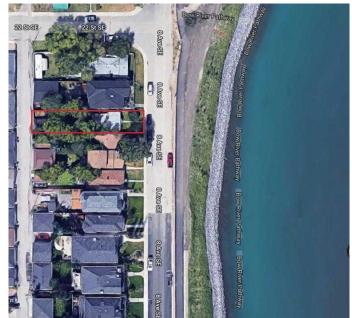

# \$559,000

1 Bedroom, 1.00 Bathroom, 693 sqft Residential on 0.07 Acres

Inglewood, Calgary, Alberta

this amazing opportunity to build the home of your dreams with unimpeded Bow River views and southwest facing back yard. Amazing access to the shops, restaurants and services of Inglewood and convenient transportation access to downtown and Deerfoot and Blackfoot Trails. Located just steps away from the Inglewood Bird Sanctuary with the Bow River path system literally right out your front door. Perfect for a family and walking distance to Colonel Walker Elementary school and the Inglewood Community Association.

# **Community Information**

Address 2207 8 Avenue Se

Subdivision Inglewood

City Calgary
County Calgary
Province Alberta
Postal Code T2G0P2

### **Exterior**

Exterior Features None

Lot Description Back Lane, Rectangular Lot, Views

Roof Rubber

Construction Stucco, Wood Frame

Foundation Poured Concrete