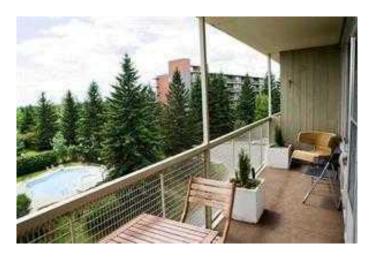

#### \$180,000

0 Bedroom, 1.00 Bathroom, 482 sqft Residential on 0.00 Acres

Rideau Park, Calgary, Alberta

Presenting unit 507 in the Rutland House, part of the prestigious Rideau Towers! This loft style unit provides a fantastic value option for the young professional looking to be close to downtown but still offering the privacy and serenity which Rideau Towers can provide. This unit has one full bathroom and a great loft style room to make your own along with a kitchen waiting for their next chef to make it their masterpiece. . Rutland House is an impeccably-maintained residence â€" owners enjoy use of the pool (small annual fee) as well as the party room, along with the incredible views and ample sunlight. It is a completely smoke-free building (inside and out). Perched atop the hill in Rideau Park, safe from any flood risk, this is a perfect opportunity for someone looking to downsize out of a larger home in the community. Walk to the Glencoe Club, Mission, the Elbow River pathways, and many parks and green spaces. Enjoy the views of downtown Calgary as well as clear views of the Rocky Mountains. There is a greenspace directly outside the building, and it's right across the street from a huge park as well as Princess Obolensky Park, with beautiful views of the Elbow River valley. Minutes from downtown and with easy access to Macleod Trail, you are nestled in a quiet, prestigious, and safe community, while being close to everything you might need. Unit has an approved window AC unit, which is rare for this building. Can be purchased along with neighbouring unit 506 to potentially combine

#### **Exterior**

Exterior Features Balcony

Construction Brick, Concrete