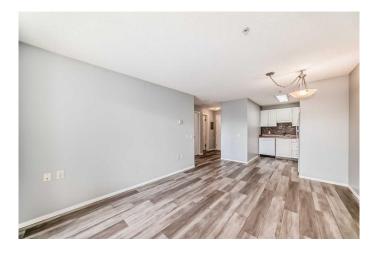

### \$225,000

1 Bedroom, 1.00 Bathroom, 523 sqft Residential on 0.00 Acres

Somerset, Calgary, Alberta

Charming 1-Bedroom Condo in Legacy Estates Somerset â€" A Perfect Fit for the Active 55+ Lifestyle.

Welcome to this sought-after adult (55+) living complex where lifestyle, community, and comfort come together. This very attractive 523 ft² one-bedroom condo is the perfect opportunity for someone looking to simplify their living space without compromising on vibrancy and connection. Situated on the second floor, this suite offers a northeast-facing balcony where you can enjoy your morning coffee with gentle sunlight and a peaceful outlook. The interior boasts low-maintenance, modern vinyl plank flooring throughout, giving it a clean, contemporary feel. This cosy kitchen has nice counterspace area, upgraded backsplash & 4 appliances. Your primary bedroom is spacious and bright. Located conveniently next to a stairwell for easy access, this unit also comes with titled underground parking â€" a real bonus in any season. One of the key highlights of this residence is the value â€" your condo fees include both heat and electricity, helping you manage your monthly budget with ease. Ideal for downsizers, snowbirds, or anyone looking for a smaller footprint, this unit is as practical as it is charming. Legacy Estates Somerset is renowned for its vibrant and social atmosphere. Enjoy access to a long list of amenities including a well-equipped recreation room with pool table, shuffleboard, darts, table tennis, and more. There's also a cozy