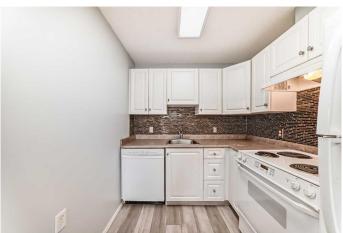

### \$225,000

1 Bedroom, 1.00 Bathroom, 523 sqft Residential on 0.00 Acres

Somerset, Calgary, Alberta

Charming 1-Bedroom Condo in Legacy Estates Somerset â€" A Perfect Fit for the Active 55+ Lifestyle.

Welcome to this sought-after adult (55+) living complex where lifestyle, community, and comfort come together. This very attractive 523 ft² one-bedroom condo is the perfect opportunity for someone looking to simplify their living space without compromising on vibrancy and connection. Situated on the second floor, this suite offers a northeast-facing balcony where you can enjoy your morning coffee with gentle sunlight and a peaceful outlook. The interior boasts low-maintenance, modern vinyl plank flooring throughout, giving it a clean, contemporary feel. This cosy kitchen has nice counterspace area, upgraded backsplash & 4 appliances. Your primary bedroom is spacious and bright. Located conveniently next to a stairwell for easy access, this unit also comes with titled underground parking â€" a real bonus in any season. One of the key highlights of this residence is the value â€" your condo fees include both heat and electricity, helping you manage your monthly budget with ease. Ideal for downsizers, snowbirds, or anyone looking for a smaller footprint, this unit is as practical as it is charming. Legacy Estates Somerset is renowned for its vibrant and social atmosphere. Enjoy access to a long list of amenities including a well-equipped recreation room with pool table, shuffleboard, darts, table tennis, and more. There's also a cozy