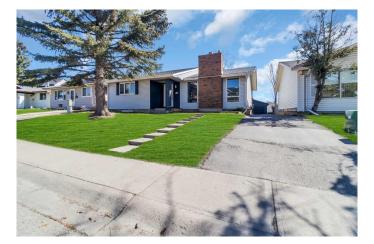

# \$589,900 - 10 Radcliffe Crescent Se, Calgary

MLS® #A2237645

#### \$589,900

5 Bedroom, 3.00 Bathroom, 1,174 sqft Residential on 0.13 Acres

Albert Park/Radisson Heights, Calgary, Alberta

Attention investors/future developers or first time home owners! Welcome to this spacious bungalow situated on an massive lot in the desirable community of Albert Park/Radisson Heights, offering over 2,300 sq. ft. of developed living space. Ideally located just minutes to downtown and within walking distance to schools, shopping, LRT, and bus routes. Recent upgrades include a brand new kitchen with modern cabinetry, quartz countertops, and a stylish backsplash. Additional improvements feature laminate flooring, updated windows and roof shingles (approximately 3 years ago), and a hot water tank (2017). The main floor offers 3 bedrooms, including a primary bedroom with a private 4-piece ensuite, another full bathroom, and a formal dining room. Appliances include a brand new stove and a newer refrigerator. The basement features a separate entrance and an RENOVATED illegal suite with brand new laminate flooring, 2 additional rooms, and a spacious living/recreation areaâ€"ideal for rental income or extended family use. The property also includes a huge backyard with a large deck, an oversized double garage, and an extra-long driveway that accommodates 4 additional vehicles or an RV. The property is vacant and move-in ready. This is a great investment opportunity in a prime location with strong rental potential.