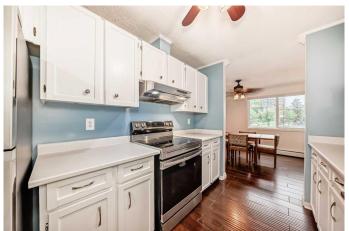

This newly refreshed apartment condo on the second floor offers updates such as BRAND **NEW APPLIANCES including** REFRIGERATOR, ELECTRIC RANGE, DISHWASHER, HOOD FAN & STACKED WASHER AND DRYER. This thoughtfully maintained unit has been FRESHLY PAINTED TOP TO BOTTOM and has also had NEW WINDOW COVERINGS installed throughout. NEW KITCHEN COUNTERTOPS in the spacious galley kitchen and NEW BATHROOM COUNTERTOP, SINKS and **CUSTOM BATH FROM BATHFITTER were** also updated in June 2025. This inner city gem exudes character with CROWN MOULDING, gorgeous ARCHED OPENINGS as well as offering the luxury of SPACE with 1201 sq ft of living area - a rare find in new apartments. The OVERSIZED BEDROOMS offer plenty of room, with the master boasting a WALK-IN CLOSET, and a multitude of other storage options throughout the unit. Bright and drenched in light, this WEST FACING UNIT also offers the charm of a wood burning fireplace, inspected by the condo board. Suitable for almost anyone including students

#### Interior

Interior Features Closet Organizers, Double Vanity

Appliances Dishwasher, Electric Range, Microwave, Range Hood, Refrigerator,

Washer/Dryer Stacked

Heating Baseboard

Cooling None