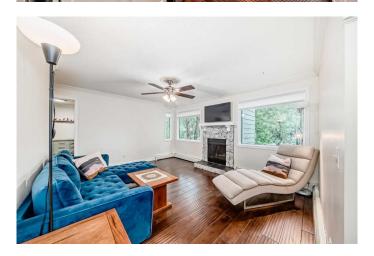

This newly refreshed apartment condo on the second floor offers updates such as BRAND **NEW APPLIANCES including** REFRIGERATOR, ELECTRIC RANGE, DISHWASHER, HOOD FAN & STACKED WASHER AND DRYER. This thoughtfully maintained unit has been FRESHLY PAINTED TOP TO BOTTOM and has also had NEW WINDOW COVERINGS installed throughout. NEW KITCHEN COUNTERTOPS in the spacious galley kitchen and NEW BATHROOM COUNTERTOP, SINKS and **CUSTOM BATH FROM BATHFITTER were** also updated in June 2025. This inner city gem exudes character with CROWN MOULDING, gorgeous ARCHED OPENINGS as well as offering the luxury of SPACE with 1201 sq ft of living area - a rare find in new apartments. The OVERSIZED BEDROOMS offer plenty of room, with the master boasting a WALK-IN CLOSET, and a multitude of other storage options throughout the unit. Bright and drenched in light, this WEST FACING UNIT also offers the charm of a wood burning fireplace, inspected by the condo board. Suitable for almost anyone including students

# of Fireplaces 1

Fireplaces Wood Burning

Yes