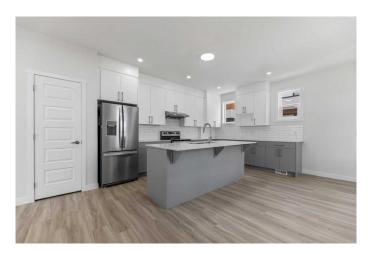

## \$519,000

4 Bedroom, 4.00 Bathroom, 1,813 sqft Residential on 0.02 Acres

Cornerstone., Calgary, Alberta

Brand New ,3 Storey Townhome with double car garage (19.5 X 19) attached In Cornerstone. With total of 4 Bedrooms and 4 washrooms. Stainless steel appliances, quartz countertop throughout the house. Huge balcony with gas line for summer BBQ. Walking distance to shopping center and many more facilities. Just 10 minutes' drive to Airport, easy access to Stoney trail and Deerfoot trail

# of Stories 3

Basement None